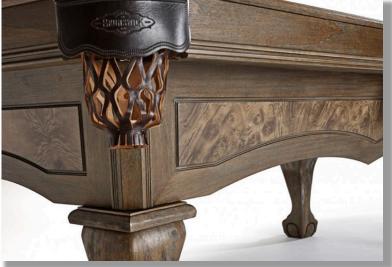

Available to ship from Brunswick (Espresso 7' listed as "Limited"). No Stock in Missoula.

**The Brunswick 8' Botanic** has been a great seller this year and we're pleased to have several of them in stock in Missoula. The Botanic provides a timber frame, rustic feel without the "rustic table" price.

The 8' Botanic is \$4,695. The Botanic has Centennial cushions with 6" rails and hammered copper sites. If premium cushions are important (i.e., you've got some pool players in the crew), please look at the Glenwood, Canton, or Black Wolf Pro. This is a great table for teens, families with limited pool experience in a more casual billiard atmosphere. The 7' Botanic is now available for \$4,575. Price includes the Brunswick basic Play Pack (White Box), and 4066 Championship Cloth in choice of color. Upgrade to BSBS Premium for \$350 or Heritage Play Pack for \$250 (no cover).