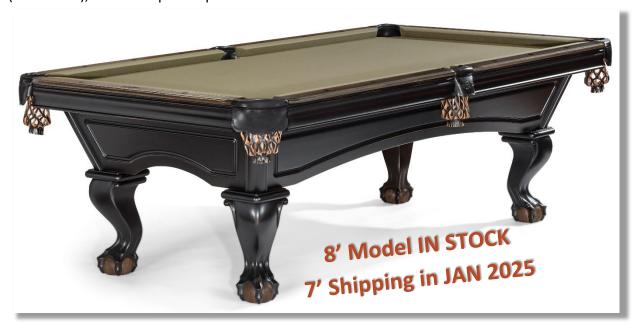

The Brunswick 8'
Black Wolf PRO with drop pockets is \$6,295 (7' is \$5,850).

Durable metal rail pocket corners, round rail sights, and jetblack laminate provide the perfect detail. Built for a lifetime of enjoyment.

The Black Wolf PRO is built well and has Brunswick Super Speed cushions. Available in 7', 8', and 9' models with drop pocket or gully option.

We do not recommend the Brunswick Black Wolf (non-"PRO" model).