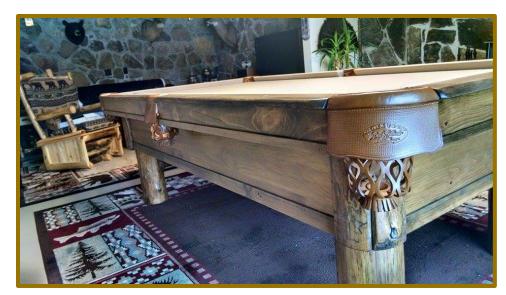

Available to ship from Brunswick (Espresso 7' listed as "Limited"). No Stock in Missoula.

**The Brunswick 8' Botanic** has been a great seller this year and we're pleased to have several of them in stock in Missoula. The Botanic provides a timber frame, rustic feel without the "rustic table" price.

The 8' Botanic is \$4,695. The Botanic has Centennial cushions with 6" rails and hammered copper sites. If premium cushions are important (i.e., you've got some pool players in the crew), please look at the Glenwood, Canton, or Black Wolf Pro. This is a great table for teens, families with limited pool experience in a more casual billiard atmosphere. The 7' Botanic is now available for \$4,575. Price includes the Brunswick basic Play Pack (White Box), and 4066 Championship Cloth in choice of color. Upgrade to BSBS Premium for \$350 or Heritage Play Pack for \$250 (no cover).