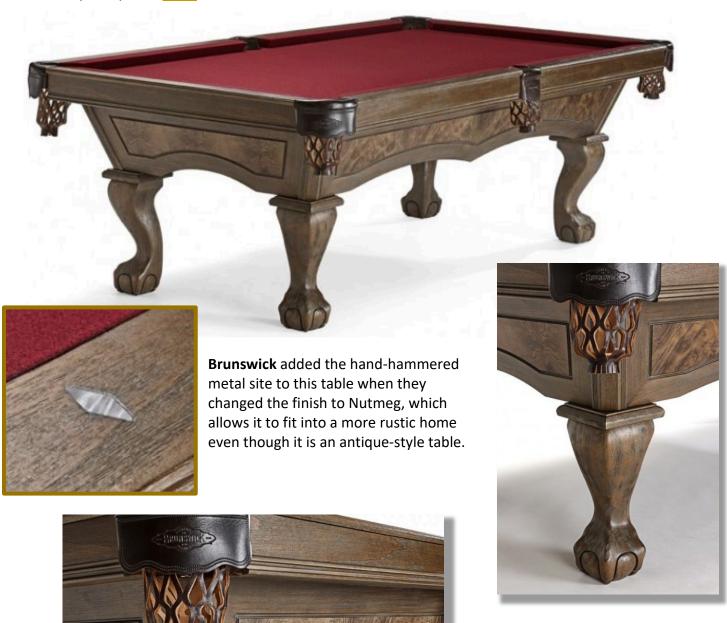

Available to ship from Brunswick (Espresso 7' listed as "Limited"). No Stock in Missoula.

**The Brunswick 8' Botanic** has been a great seller this year and we're pleased to have several of them in stock in Missoula. The Botanic provides a timber frame, rustic feel without the "rustic table" price.

The 8' Botanic is \$4,695. The Botanic has Centennial cushions with 6" rails and hammered copper sites. If premium cushions are important (i.e., you've got some pool players in the crew), please look at the Glenwood, Canton, or Black Wolf Pro. This is a great table for teens, families with limited pool experience in a more casual billiard atmosphere. The 7' Botanic is now available for \$4,575. Price includes the Brunswick basic Play Pack (White Box), and 4066 Championship Cloth in choice of color. Upgrade to BSBS Premium for \$350 or Heritage Play Pack for \$250 (no cover).