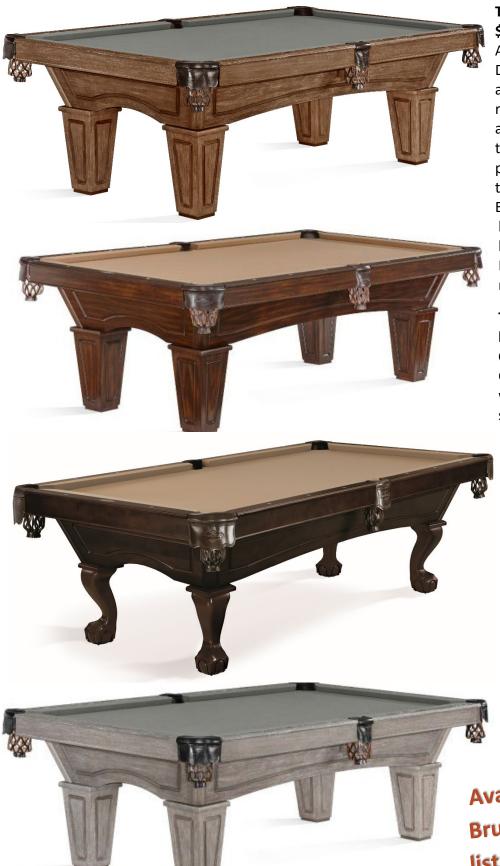

## The 8' Brunswick Winfield is a new table from Brunswick for 4,695.

This Winfield is **available at Brunswick** and has a Nutmeg finish on solid hardwood. Other finishes available are Espresso and Coffee. It comes with the Brunswick Standard Kit & 4066 Championship with Teflon Cloth. Upgrade to the Premium BSBS Kit for \$350 or the Heritage Kit for \$250 (does not include a cover).

AVAIL TO SHIP FROM BRUNS WICK

Price includes the Brunswick Standard Play Pack Accessory Kit The Brunswick 8' Allenton is \$4,295 (7' is \$3,950). The Allenton is available in Rustic Dark Brown, Tuscana, Espresso, and Driftwood. This table was recently showcased on HGTV as a beautiful, high-quality pool table with a family-friendly price. All models have the tapered leg style except for the Espresso which is available in both the tapered leg and the ball in claw. All models but the Espresso Ball in Claw have a 7' model available.

Available to ship from Brunswick (Espresso 7' listed as "Limited"). No Stock in Missoula.

**The Brunswick 8' Botanic** has been a great seller this year and we're pleased to have several of them in stock in Missoula. The Botanic provides a timber frame, rustic feel without the "rustic table" price.

IN STOCK

The Brunswick 8' Canton is \$7,195 (7' model is \$6,795). With heavy iron stretchers running the length of this table, it gives the industrial feel to any man's cave. The Summer Forest finish is a heavy-duty, long-