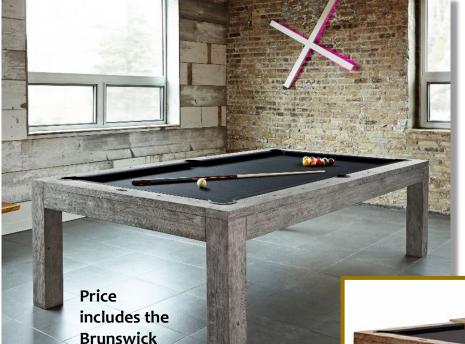

Heritage Accessory Kit The 8' Brunswick Sanibel is \$7,195 (7' is \$6,795). For those looking for a more modern feel, we now have the 8' Sanibel in Rustic Dark Brown. This table is also available in Rustic Grey and that finish is available to ship now from Brunswick. 8' matching dining tops are available for \$1,225 when purchased with the table, \$1,375 later). This table is now available in a 7' model.