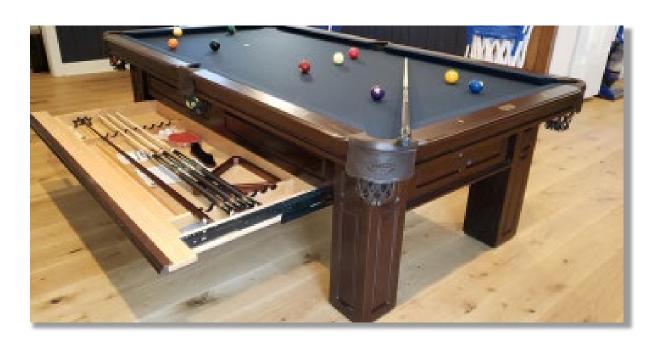

A matching triangle and bridge are available to order.

<u>The 8' Olhausen Innsbruck in Oak w Breckenridge Finish w a Drawer</u>: \$7,995. This is a special order because I bought this table for a customer in Big Sky and loved it. It has a drawer, which is a great addition to this table, solid oak, and has Mother of Pearl Sites (a \$300 upgrade). This price includes Set-up, Delivery, Simonis Cloth & a Premium Custom Accessory Kit. Add a Conversion Table Tennis top for \$395.