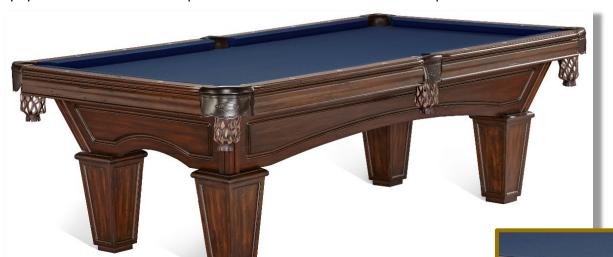

The Brunswick 8' Glenwood Tuscana in both Tapered and Ball & Claw Legs with Shield Pockets for \$5,395. This is a stunning table. Take a close look at the finish. The Tuscana finish is one of the most popular finishes Brunswick produces. It fits in with a rustic atmosphere as well as a more traditional

home.
We have
both the
Ball & Claw
and
Tapered
Leg
models,
both with
Shield
Pockets.

AVAILABLE
TO SHIP
FROM
BRUNSWICK
IN 8' MODEL
ONLY

**The Brunswick 8' Glenwood in Rustic Dark Brown is \$5,250** because it is a finish that has been discontinued. Floor racks, wall racks, chairs and pub