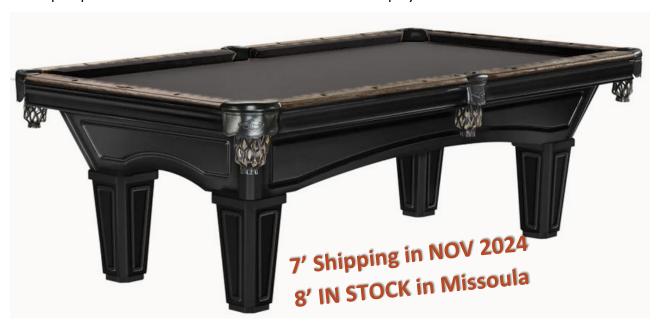

Available to ship from Brunswick Glenwood 8' Two Tone w Talon Legs & Shield Pockets \$5,395; 7' model is \$4,795. The Table has Coffee Rails and Matte Black on the cabinet, aprons, and legs. These tables come with the Brunswick Standard Kit (White Box), and Championship 4066 Cloth with Teflon.

Glenwood 8' Two-Tone (Coffee) with Tapered Legs & Shield Pockets: \$5,395; 7' model is @ \$4,795. One thing to note is that the Glenwood is the least expensive table in the Brunswick line that comes with the SuperSpeed cushion which ensures that this table will play like a Gold Crown.