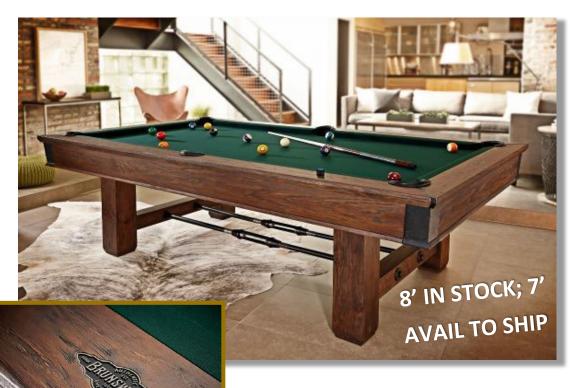

IN STOCK in 7' & 8' models

The Brunswick Brae Loch 8' pool table is \$4,675. This table has been one of the Brunswick favorites for many years. Originally called the Danbury, the inlay has always been one of the reasons customers love the look. Brunswick has never put the Super Speed cushions on it, but with such a beautiful table, the Brunswick cushions work nicely. The table comes with 4066 Championship cloth and the Brunswick Standard Play Pack. You can upgrade to the BSBS Custom Kit for \$350. Don't forget the table cover to keep this table looking young. See your Brunswick Play Pack upgrade options HERE and the BSBS Custom Accessory Kit options HERE.