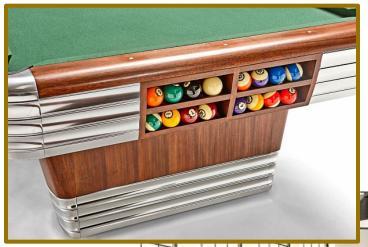

The rails on this table are a large 6" rail system and the sites are done in a pounded copper.

This is one of the few under \$5,000 tables in a top brand that has the large 6" rail system with interior drop pockets.

The 8' Botanic is \$4,695. The Botanic has Centennial cushions with 6" rails and hammered copper sites. If premium cushions are important (i.e., you've got some pool players in the crew), please look at the Glenwood, Canton, or Black Wolf Pro. This is a great table for teens, families with limited pool experience in a more casual billiard atmosphere. The 7' Botanic is now available for \$4,575. Price includes the Brunswick basic Play Pack (White Box), and 4066 Championship Cloth in choice of color. Upgrade to BSBS Premium for \$350 or Heritage Play Pack for \$250 (no cover).