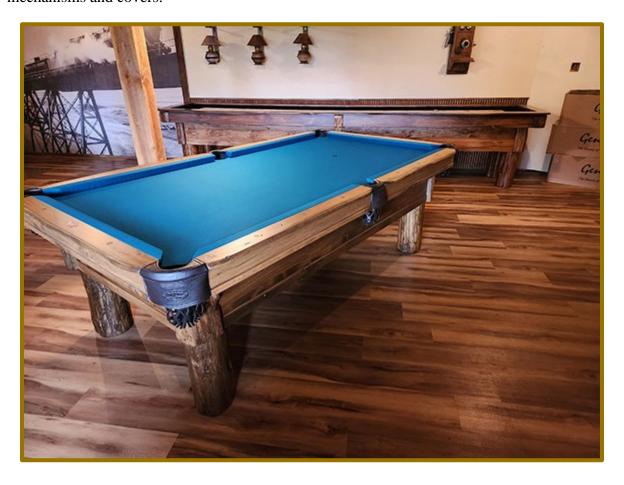

Available to ship from Brunswick (Espresso 7' listed as "Limited"). No Stock in Missoula.

**The Brunswick 8' Botanic** has been a great seller this year and we're pleased to have several of them in stock in Missoula. The Botanic provides a timber frame, rustic feel without the "rustic table" price.

The 8' Botanic is \$4,695. The Botanic has Centennial cushions with 6" rails and hammered copper sites. If premium cushions are important (i.e., you've got some pool players in the crew), please look at the Glenwood, Canton, or Black Wolf Pro. This is a great table for teens, families with limited pool experience in a more casual billiard atmosphere. The 7' Botanic is now available for \$4,575. Price includes the Brunswick basic Play Pack (White Box), and 4066 Championship Cloth in choice of color. Upgrade to BSBS Premium for \$350 or Heritage Play Pack for \$250 (no cover).