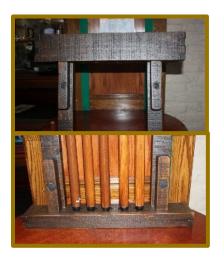

## The Olhausen Belmont in Espresso: \$4,195

We have the Belmont in a 7' Model in Matte Pecan in stock.
We also have an 8' Americana & Belmont in Matte Fossil Grey

The 8' Olhausen Breckenridge (\$6,995) with a drawer is \$7,795. Simonis cloth is standard on this table. The Breckenridge is done in furniture-grade pine with dovetail construction, buffalo nickel sites and it can be ordered with a drawer for cue and ball storage. This is the most popular table sold in the Northwest this year. I have several models in the Breckenridge dark and light finishes. Add \$450 for a Premium Accessory Kit.

#### In Stock Now:

(2) Breckenridge Matte Breckenridge finish (Left)

(2) Breckenridge Matte Timber Ridge Finish (Below)

**Special Orders:** 

The Breckenridge One-Piece Wall Rack (Above): \$850

The Breckenridge Floor Rack for Cues (Right): \$995