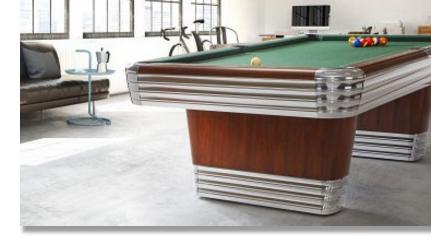

The Brunswick 8'
Black Wolf PRO with drop pockets is \$6,295 (7' is \$5,850).

Durable metal rail pocket corners, round rail sights, and jetblack laminate provide the perfect detail. Built for a lifetime of enjoyment.

The Black Wolf PRO is built well and has Brunswick Super Speed cushions. Available in 7', 8', and 9' models with drop pocket or gully option.

We do not recommend the Brunswick Black Wolf (non-"PRO" model).