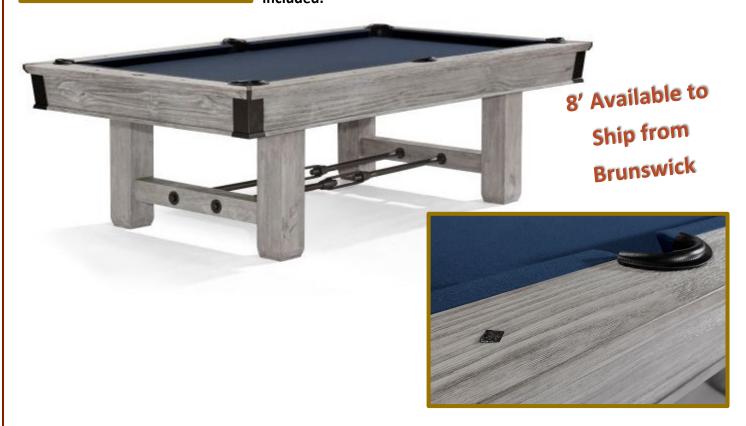

The Brunswick 8' Glenwood Tuscana in both Tapered and Ball & Claw Legs with Shield Pockets for \$5,395. This is a stunning table. Take a close look at the finish. The Tuscana finish is one of the most popular finishes Brunswick produces. It fits in with a rustic atmosphere as well as a more traditional

home.
We have
both the
Ball & Claw
and
Tapered
Leg
models,
both with
Shield
Pockets.

AVAILABLE
TO SHIP
FROM
BRUNSWICK
IN 8' MODEL
ONLY

**The Brunswick 8' Glenwood in Rustic Dark Brown is \$5,250** because it is a finish that has been discontinued. Floor racks, wall racks, chairs and pub