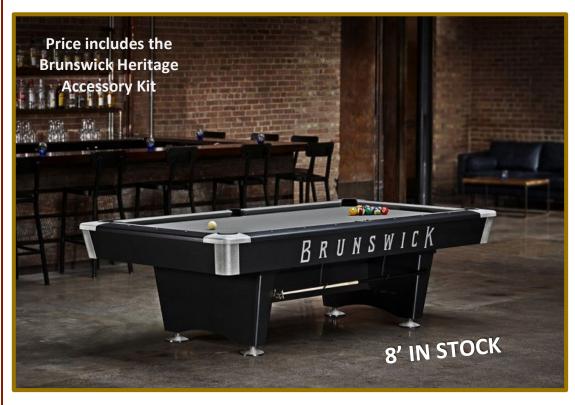

IN STOCK

The Brunswick 8' Canton is \$7,195 (7' model is \$6,795). With heavy iron stretchers running the length of this table, it gives the industrial feel to any man's cave. The Summer Forest finish is a heavy-duty, long-

lasting finish that will survive many family events. This table is also available in the Rustic Grey finish (below); very pretty! The Canton comes with the Super Speed cushion. This is one of our best-selling models.

With wide rails, this table is perfect for entertaining; put

4066 Teflon cloth on it for protection, or the Brunswick Centennial cloth (+\$350) for Teflon protection with the smoothness of worsted wool. This table comes with the Brunswick Heritage Play Pack included.