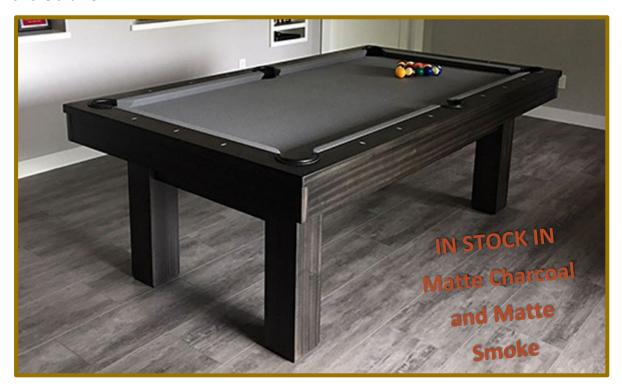

The Olhausen West End has been one of the more popular tables this year. This special finish is Matte Charcoal and the tables we have in stock have been ordered with drawers. Delivered and installed with a BSBS Custom Standard Accessory Kit and 4066 Championship Cloth w Teflon, the 8' model is \$6,900 with the drawer.