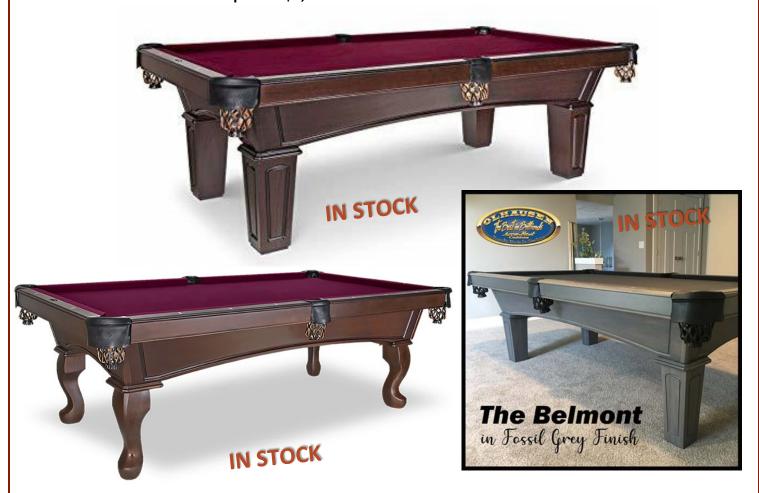

**The 8' Americana and the 8' Belmont** are our two best-selling models. Made of Tulipwood, the Belmont is available in only Espresso, Fossil Grey, & Cherry and the Americana in Matte Traditional Mahogany. **Both tables are \$4,195** and include set-up and delivery in Western Montana, with the Standard Custom accessory kit. Please see the discussion of Accessory Kits below.

We like to order the Belmont & the Americana with Cavalier rails. Cavalier rails are 5" wide and replace a 2" wide standard rail. We believe that the additional \$110 is well spent to make this table look like a \$5,000 model. The width of the rails makes a table look substantial and are easier to play on.

## The Olhausen Belmont in Espresso: \$4,195

We have the Belmont in a 7' Model in Matte Pecan in stock.
We also have an 8' Americana & Belmont in Matte Fossil Grey

The 8' Olhausen Breckenridge (\$6,995) with a drawer is \$7,795. Simonis cloth is standard on this table. The Breckenridge is done in furniture-grade pine with dovetail construction, buffalo nickel sites and it can be ordered with a drawer for cue and ball storage. This is the most popular table sold in the Northwest this year. I have several models in the Breckenridge dark and light finishes. Add \$450 for a Premium Accessory Kit.