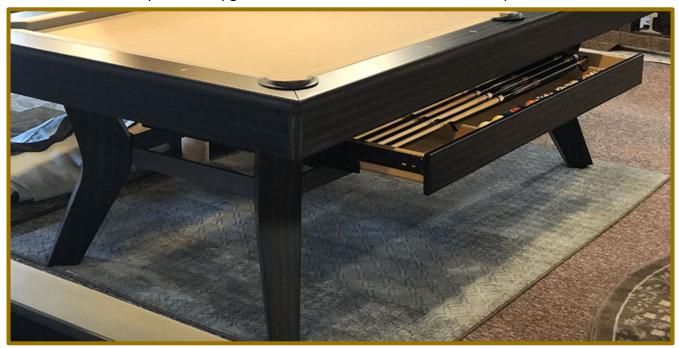

The 8' Olhausen Youngstown in Youngstown Grey with a Drawer is \$8,995: This is a solid Oak table with the popular Fossil Grey Finish (also called the Youngstown finish), iron corner castings, iron cross supports and a storage drawer. Made to fit in the modern home. Add \$250 for the Premium Kit. Comes with Simonis Cloth.

The 8' Olhausen Remington in American Maple with a drawer for \$6,450. This table has been one of our favorite models for many years. This table is perfect for the man-cave, cigar room, library-type room and its style will stand the test of time. It comes with a drawer for gun, I mean pool cue storage 2.

This is the finish on the Remington we have in stock. It is the American Maple on Maple. This is a solid wood table and one of the nicest that Olhausen makes. The table below is shown to demonstrate the drawer, NOT the finish.