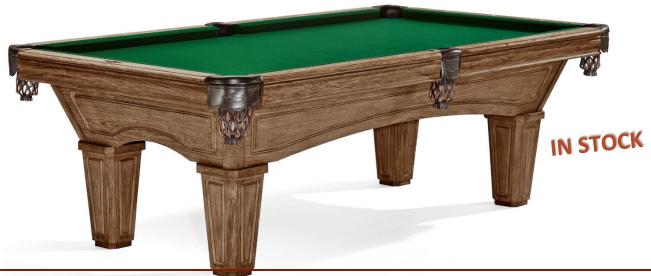

home.
We have
both the
Ball & Claw
and
Tapered
Leg
models,
both with
Shield
Pockets.

AVAILABLE
TO SHIP
FROM
BRUNSWICK
IN 8' MODEL
ONLY

**The Brunswick 8' Glenwood in Rustic Dark Brown is \$5,250** because it is a finish that has been discontinued. Floor racks, wall racks, chairs and pub

tables are all available in this finish, however, so take advantage of the price to get the SuperSpeed cushions in a rustic finish that lives perfectly in a Montana home! Comes with the Heritage Play Pack.